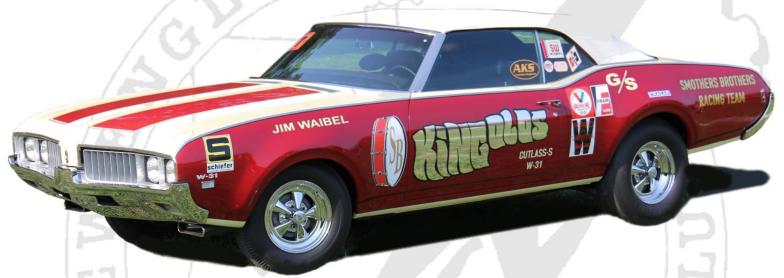

## 26th Annual All Oldsmobile Car Show

to benefit the Shriners Hospitals for Children

Largest All Olds Show on the East Coast!

Free Entry for Pre-1950 cars!

1969 Cutlass W-31 Convertible